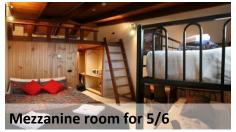

All guests at the Alpine Retreat, including school groups benefit from use of our great facilities, including the pool and spa and the TV and Games Room.

| PEAK                        | RA          | TES         | pppn           |             |                |             |               |
|-----------------------------|-------------|-------------|----------------|-------------|----------------|-------------|---------------|
| 26th June - 29th August     | midweek     | weekend     | <u>midweek</u> |             | <u>weekend</u> |             | Max.          |
| Room Types                  | <u>1 nt</u> | <u>1 nt</u> | no sharing bed | sharing bed | no sharing bed | sharing bed | <u>guests</u> |
| Bunk room (shared bathroom) | 580         | 700         | 145            | -           | 175            | -           | 4 person      |
| Alpine Rooms for 4          | 580         | 700         | 193            | 145         | 233            | 175         | 4 person      |
| Alpine Rooms for 5          | 580         | 700         | 145            | 116         | 175            | 140         | 5 person      |
| Alpine Rooms with balcony   | 580         | 700         | 193            | 145         | 233            | 175         | 4 person      |
| Mezzanine Rooms             | 680         | 800         | 136            | 113         | 160            | 133         | 6 person      |
| Delatite Apartment          | 680         | 800         | 136            | 113         | 160            | 133         | 7 person      |
| Howqua Apartment            | 680         | 800         | 136            | 113         | 160            | 133         | 6 person      |
| Chamois Apartment           | 680         | 800         | 97             | 76          | 97             | 76          | 9 person      |

| FOURTH FLOOR: |           |   |   |                                        |
|---------------|-----------|---|---|----------------------------------------|
| 402           | Mezzanine | 6 | 5 | Double bed, set of bunks and 2 singles |
| 403           | Mezzanine | 6 | 5 | Double bed, set of bunks and 2 singles |
| 406           | Mezzanine | 6 | 5 | Double bed, set of bunks and 2 singles |
| 407           | Mezzanine | 6 | 5 | Double bed, set of bunks and 2 singles |