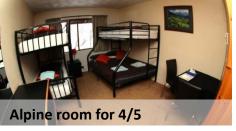

All guests at the Alpine Retreat, including school groups benefit from use of our great facilities, including the pool and spa and the TV and Games Room.

| PEAK                        | RA          | TES         | pppn           |             |                |             |               |
|-----------------------------|-------------|-------------|----------------|-------------|----------------|-------------|---------------|
| 26th June - 29th August     | midweek     | weekend     | <u>midweek</u> |             | <u>weekend</u> |             | Max.          |
| Room Types                  | <u>1 nt</u> | <u>1 nt</u> | no sharing bed | sharing bed | no sharing bed | sharing bed | <u>guests</u> |
| Bunk room (shared bathroom) | 580         | 700         | 145            | -           | 175            | -           | 4 person      |
| Alpine Rooms for 4          | 580         | 700         | 193            | 145         | 233            | 175         | 4 person      |
| Alpine Rooms for 5          | 580         | 700         | 145            | 116         | 175            | 140         | 5 person      |
| Alpine Rooms with balcony   | 580         | 700         | 193            | 145         | 233            | 175         | 4 person      |
| Mezzanine Rooms             | 680         | 800         | 136            | 113         | 160            | 133         | 6 person      |
| Delatite Apartment          | 680         | 800         | 136            | 113         | 160            | 133         | 7 person      |
| Howqua Apartment            | 680         | 800         | 136            | 113         | 160            | 133         | 6 person      |
| Chamois Apartment           | 680         | 800         | 97             | 76          | 97             | 76          | 9 person      |

## Alpine Retreat School Group **Room Configurations**

Mt Buller Australia

| Room Number   | Room Type | Sleeps (Max using double bed) | Sleeps (single bed/student) | Description                        |  |
|---------------|-----------|-------------------------------|-----------------------------|------------------------------------|--|
| SECOND FLOOR: |           |                               |                             |                                    |  |
| 201           | Alpine    | 4                             | 3                           | Double and single set of bunks     |  |
| 202           | Alpine    | 4                             | 3                           | Double and single set of bunks     |  |
| 203           | Alpine    | 4                             | 3                           | Double and single set of bunks     |  |
| 204           | Alpine    | 4                             | 3                           | Double bed and single set of bunks |  |