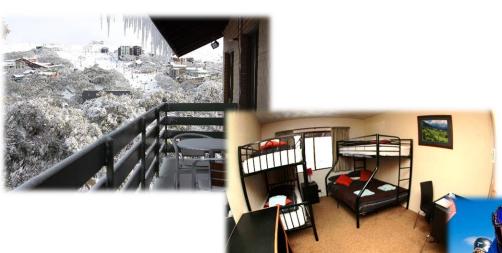

Alpine Retreat offers relaxed half-board accommodation at an affordable price.

Only a 200m walk from the village centre and offering direct access to the slopes via Chamois Run and Lydia's lift (in season), everything you need to stay, eat, play and relax at Mt Buller is under our roof, including ski and snowboard hire.

Dine privately with your group on delicious Italian fare in our restaurant, Dolomiti Italiano, serving breakfast and dinner for your convenience. Evenings can be spent relaxing in the pool, spa and sauna or catching up on homework in the TV and Games Room.

## Alpine Retreat School Group **Room Configurations**

Mt Buller Australia

| Room Number   | Room Type | Sleeps (Max using double bed) | Sleeps (single bed/student) | Description                        |  |
|---------------|-----------|-------------------------------|-----------------------------|------------------------------------|--|
| SECOND FLOOR: |           |                               |                             |                                    |  |
| 201           | Alpine    | 4                             | 3                           | Double and single set of bunks     |  |
| 202           | Alpine    | 4                             | 3                           | Double and single set of bunks     |  |
| 203           | Alpine    | 4                             | 3                           | Double and single set of bunks     |  |
| 204           | Alpine    | 4                             | 3                           | Double bed and single set of bunks |  |